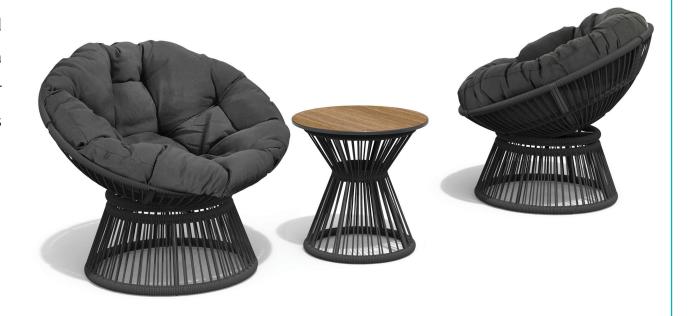

# **HELSINKI CHAT**

Rattan wicker pod chairs are plush and comfortable, with a matching chat table for drinks & snacks

year structural warranty

## **HELSINKI CHAT**

## **KEY FEATURES & BENEFITS**

| FRAME   | Powder coated steel & PE rattan<br>wicker                                               | Sturdy foundation made from steel and finished with stylish rattan wicker for a trendy look that will suit most outdoor settings |
|---------|-----------------------------------------------------------------------------------------|----------------------------------------------------------------------------------------------------------------------------------|
| SEATING | Spun polyester cushions                                                                 | Seat cushions is a 12cm fibre fill with polyester covering                                                                       |
| TABLE   | Powder coated steel & rattan frame with fibre cement with laminate wood grain tabletop. | Accompanying table is great for keeping coffee, books and other necessities nearby within arms reach                             |

### **MEASUREMENTS**

| Chair | 850mm length x 920mm depth x 790mm height                      | 920 790 790 - 920 - |
|-------|----------------------------------------------------------------|---------------------|
| Table | <b>550mm</b> length x <b>550mm</b> depth x <b>510mm</b> height | 510                 |